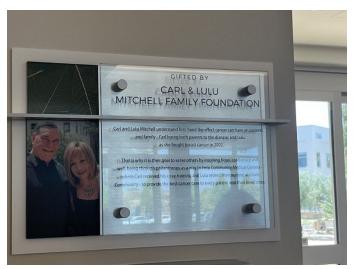

## Marjaree Mason Center RFP #07-29-2024

# Community Resource Center Signage Exhibit 1 (Proposed Signage Examples)

## **EXTERIOR SIGNAGE**







\*Above: Actual building under construction – top stucco will remain



#### **Exterior Window/Door Decals**



## **INTERIOR SIGNAGE**

Logo Behind Reception Desks





## Signature Donor Wall







## "About Marjaree" Display







#### Room Identification Signage (With Slider) and Attaching Donor Recognition Signage



#### **Donor Recognition Plaques for Individual Spaces**



#### Other Options for Larger Donor Recognition Plaques (Preferred)





#### **Donor Recognition Above Door Soffit**







Artwork Donor Plaque



#### Wayfinding Posters



#### Large Area Location Marker