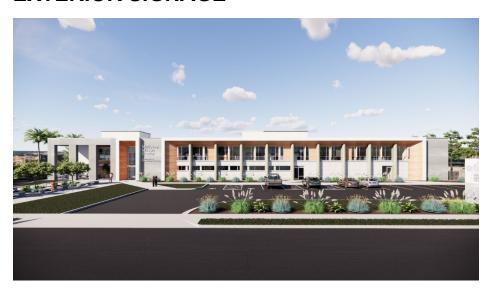

## **EXTERIOR SIGNAGE**

\*Above: Actual building under construction – top stucco will remain