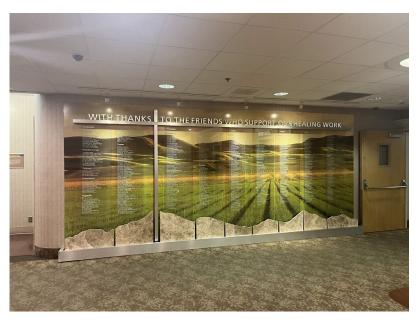

## Marjaree Mason Center RFP #07-29-2024

# Community Resource Center Signage Exhibit 1 (Proposed Signage Examples)

## **EXTERIOR SIGNAGE**







\*Above: Actual building under construction – top stucco will remain



#### **Exterior Window/Door Decals**



## **INTERIOR SIGNAGE**

Logo Behind Reception Desks





## Signature Donor Wall







## "About Marjaree" Display







#### Room Identification Signage (With Slider) and Attaching Donor Recognition Signage



#### **Donor Recognition Plaques for Individual Spaces**



#### Other Options for Larger Donor Recognition Plaques (Preferred)





#### **Donor Recognition Above Door Soffit**







Artwork Donor Plaque



#### Wayfinding Posters



#### Large Area Location Marker