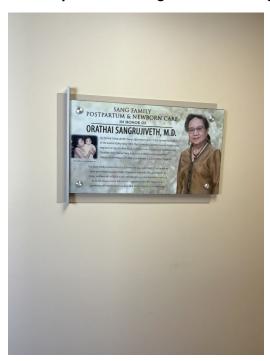

## Marjaree Mason Center RFP #07-29-2024

# Community Resource Center Signage Exhibit 1 (Proposed Signage Examples)

## **EXTERIOR SIGNAGE**







\*Above: Actual building under construction – top stucco will remain



#### **Exterior Window/Door Decals**



## **INTERIOR SIGNAGE**

Logo Behind Reception Desks





## Signature Donor Wall







## "About Marjaree" Display







#### Room Identification Signage (With Slider) and Attaching Donor Recognition Signage



#### **Donor Recognition Plaques for Individual Spaces**



#### Other Options for Larger Donor Recognition Plaques (Preferred)





#### **Donor Recognition Above Door Soffit**







Artwork Donor Plaque



#### Wayfinding Posters



#### Large Area Location Marker