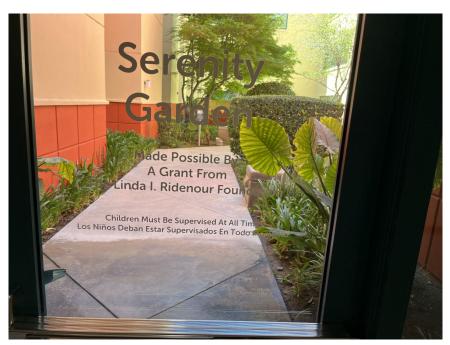

## Marjaree Mason Center RFP #07-29-2024

# Community Resource Center Signage Exhibit 1 (Proposed Signage Examples)

## **EXTERIOR SIGNAGE**







\*Above: Actual building under construction – top stucco will remain



#### **Exterior Window/Door Decals**



## **INTERIOR SIGNAGE**

Logo Behind Reception Desks





## Signature Donor Wall







## "About Marjaree" Display







#### Room Identification Signage (With Slider) and Attaching Donor Recognition Signage



#### **Donor Recognition Plaques for Individual Spaces**



#### Other Options for Larger Donor Recognition Plaques (Preferred)





#### **Donor Recognition Above Door Soffit**







Artwork Donor Plaque



#### Wayfinding Posters



#### Large Area Location Marker