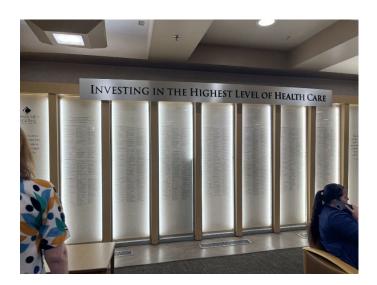

## Marjaree Mason Center RFP #07-29-2024

# Community Resource Center Signage Exhibit 1 (Proposed Signage Examples)

## **EXTERIOR SIGNAGE**







\*Above: Actual building under construction – top stucco will remain



#### **Exterior Window/Door Decals**



## **INTERIOR SIGNAGE**

Logo Behind Reception Desks





## Signature Donor Wall







## "About Marjaree" Display







#### Room Identification Signage (With Slider) and Attaching Donor Recognition Signage



#### **Donor Recognition Plaques for Individual Spaces**



#### Other Options for Larger Donor Recognition Plaques (Preferred)





#### **Donor Recognition Above Door Soffit**







Artwork Donor Plaque



#### Wayfinding Posters



#### Large Area Location Marker