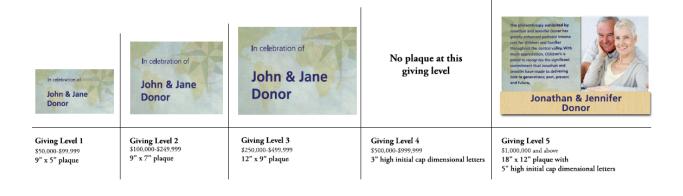

## Marjaree Mason Center RFP #07-29-2024

# Community Resource Center Signage Exhibit 1 (Proposed Signage Examples)

## **EXTERIOR SIGNAGE**







\*Above: Actual building under construction – top stucco will remain



#### **Exterior Window/Door Decals**



## **INTERIOR SIGNAGE**

Logo Behind Reception Desks





## Signature Donor Wall







## "About Marjaree" Display







#### Room Identification Signage (With Slider) and Attaching Donor Recognition Signage



#### **Donor Recognition Plaques for Individual Spaces**



#### Other Options for Larger Donor Recognition Plaques (Preferred)





#### **Donor Recognition Above Door Soffit**







Artwork Donor Plaque



#### Wayfinding Posters



#### Large Area Location Marker