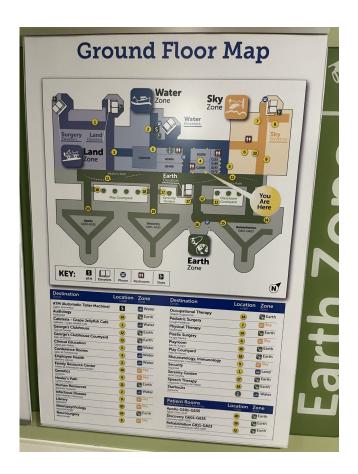

## Marjaree Mason Center RFP #07-29-2024

# Community Resource Center Signage Exhibit 1 (Proposed Signage Examples)

## **EXTERIOR SIGNAGE**







\*Above: Actual building under construction – top stucco will remain



#### **Exterior Window/Door Decals**



## **INTERIOR SIGNAGE**

Logo Behind Reception Desks





## Signature Donor Wall







## "About Marjaree" Display







#### Room Identification Signage (With Slider) and Attaching Donor Recognition Signage



#### **Donor Recognition Plaques for Individual Spaces**



#### Other Options for Larger Donor Recognition Plaques (Preferred)





#### **Donor Recognition Above Door Soffit**







Artwork Donor Plaque



#### Wayfinding Posters



#### Large Area Location Marker