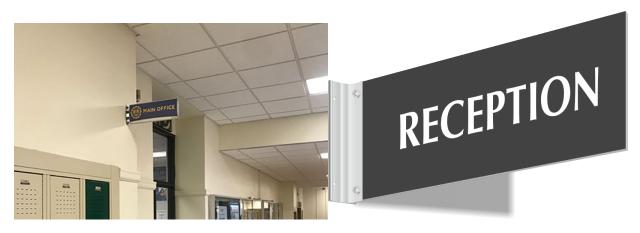

## Marjaree Mason Center RFP #07-29-2024

# Community Resource Center Signage Exhibit 1 (Proposed Signage Examples)

## **EXTERIOR SIGNAGE**







\*Above: Actual building under construction – top stucco will remain



#### **Exterior Window/Door Decals**



## **INTERIOR SIGNAGE**

Logo Behind Reception Desks





## Signature Donor Wall







## "About Marjaree" Display







#### Room Identification Signage (With Slider) and Attaching Donor Recognition Signage



#### **Donor Recognition Plaques for Individual Spaces**



#### Other Options for Larger Donor Recognition Plaques (Preferred)





#### **Donor Recognition Above Door Soffit**







Artwork Donor Plaque



#### Wayfinding Posters



#### Large Area Location Marker