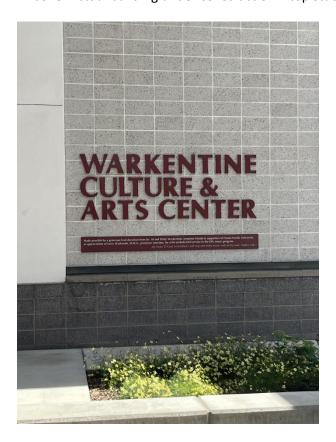

## Marjaree Mason Center RFP #07-29-2024

# Community Resource Center Signage Exhibit 1 (Proposed Signage Examples)

## **EXTERIOR SIGNAGE**







\*Above: Actual building under construction – top stucco will remain



#### **Exterior Window/Door Decals**



## **INTERIOR SIGNAGE**

Logo Behind Reception Desks





## Signature Donor Wall







## "About Marjaree" Display







#### Room Identification Signage (With Slider) and Attaching Donor Recognition Signage



#### **Donor Recognition Plaques for Individual Spaces**



#### Other Options for Larger Donor Recognition Plaques (Preferred)





#### **Donor Recognition Above Door Soffit**







Artwork Donor Plaque



#### Wayfinding Posters



#### Large Area Location Marker