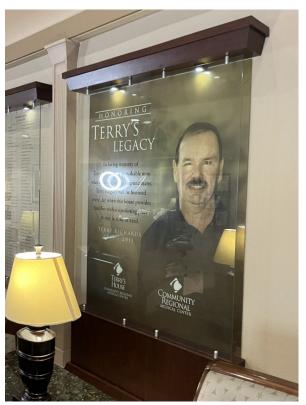

## Marjaree Mason Center RFP #07-29-2024

# Community Resource Center Signage Exhibit 1 (Proposed Signage Examples)

## **EXTERIOR SIGNAGE**







\*Above: Actual building under construction – top stucco will remain



#### **Exterior Window/Door Decals**



## **INTERIOR SIGNAGE**

Logo Behind Reception Desks





## Signature Donor Wall







## "About Marjaree" Display







#### Room Identification Signage (With Slider) and Attaching Donor Recognition Signage



#### **Donor Recognition Plaques for Individual Spaces**



#### Other Options for Larger Donor Recognition Plaques (Preferred)





#### **Donor Recognition Above Door Soffit**







Artwork Donor Plaque



#### Wayfinding Posters



#### Large Area Location Marker