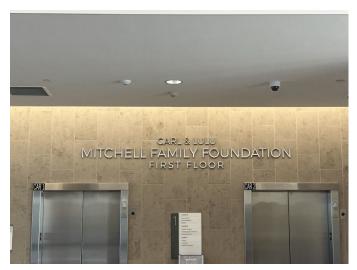

## Marjaree Mason Center RFP #07-29-2024

# Community Resource Center Signage Exhibit 1 (Proposed Signage Examples)

## **EXTERIOR SIGNAGE**







\*Above: Actual building under construction – top stucco will remain



#### **Exterior Window/Door Decals**



## **INTERIOR SIGNAGE**

Logo Behind Reception Desks





## Signature Donor Wall







## "About Marjaree" Display







#### Room Identification Signage (With Slider) and Attaching Donor Recognition Signage



#### **Donor Recognition Plaques for Individual Spaces**



#### Other Options for Larger Donor Recognition Plaques (Preferred)





#### **Donor Recognition Above Door Soffit**







Artwork Donor Plaque



#### Wayfinding Posters



#### Large Area Location Marker