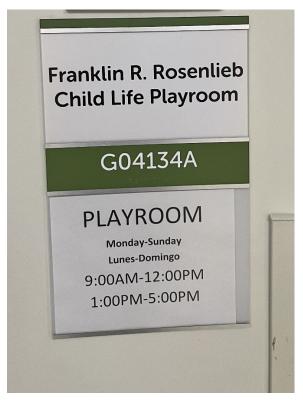

#### Room Identification Signage (With Slider) and Attaching Donor Recognition Signage