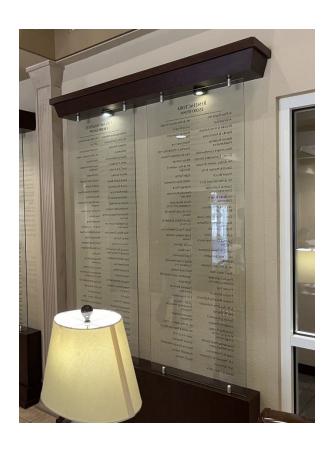

## Marjaree Mason Center RFP #07-29-2024

# Community Resource Center Signage Exhibit 1 (Proposed Signage Examples)

## **EXTERIOR SIGNAGE**







\*Above: Actual building under construction – top stucco will remain



#### **Exterior Window/Door Decals**



## **INTERIOR SIGNAGE**

Logo Behind Reception Desks





## Signature Donor Wall







## "About Marjaree" Display







#### Room Identification Signage (With Slider) and Attaching Donor Recognition Signage



#### **Donor Recognition Plaques for Individual Spaces**



#### Other Options for Larger Donor Recognition Plaques (Preferred)





#### **Donor Recognition Above Door Soffit**







Artwork Donor Plaque



#### Wayfinding Posters



#### Large Area Location Marker