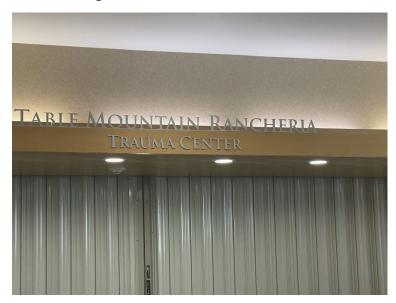

## Marjaree Mason Center RFP #07-29-2024

# Community Resource Center Signage Exhibit 1 (Proposed Signage Examples)

## **EXTERIOR SIGNAGE**







\*Above: Actual building under construction – top stucco will remain



#### **Exterior Window/Door Decals**



## **INTERIOR SIGNAGE**

Logo Behind Reception Desks





## Signature Donor Wall







## "About Marjaree" Display







#### Room Identification Signage (With Slider) and Attaching Donor Recognition Signage



#### **Donor Recognition Plaques for Individual Spaces**



#### Other Options for Larger Donor Recognition Plaques (Preferred)





#### **Donor Recognition Above Door Soffit**







Artwork Donor Plaque



#### Wayfinding Posters



#### Large Area Location Marker