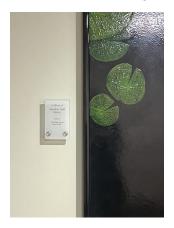

## Marjaree Mason Center RFP #07-29-2024

# Community Resource Center Signage Exhibit 1 (Proposed Signage Examples)

## **EXTERIOR SIGNAGE**







\*Above: Actual building under construction – top stucco will remain



#### **Exterior Window/Door Decals**



## **INTERIOR SIGNAGE**

Logo Behind Reception Desks





## Signature Donor Wall







## "About Marjaree" Display







#### Room Identification Signage (With Slider) and Attaching Donor Recognition Signage



#### **Donor Recognition Plaques for Individual Spaces**



#### Other Options for Larger Donor Recognition Plaques (Preferred)





#### **Donor Recognition Above Door Soffit**







Artwork Donor Plaque



#### Wayfinding Posters



#### Large Area Location Marker