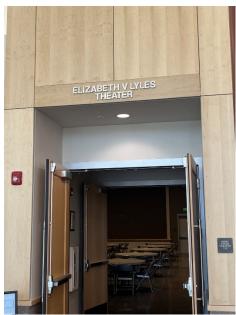

#### Room Identification Signage (With Slider) and Attaching Donor Recognition Signage