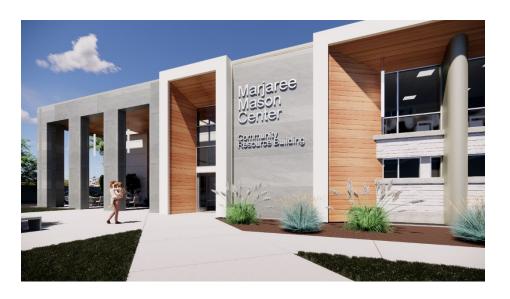

## **EXTERIOR SIGNAGE**

\*Above: Actual building under construction – top stucco will remain