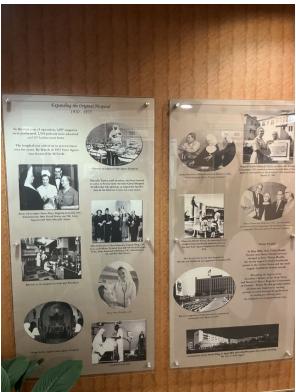

## Marjaree Mason Center RFP #07-29-2024

# Community Resource Center Signage Exhibit 1 (Proposed Signage Examples)

## **EXTERIOR SIGNAGE**







\*Above: Actual building under construction – top stucco will remain



#### **Exterior Window/Door Decals**



## **INTERIOR SIGNAGE**

Logo Behind Reception Desks





## Signature Donor Wall







## "About Marjaree" Display







#### Room Identification Signage (With Slider) and Attaching Donor Recognition Signage



#### **Donor Recognition Plaques for Individual Spaces**



#### Other Options for Larger Donor Recognition Plaques (Preferred)





#### **Donor Recognition Above Door Soffit**







Artwork Donor Plaque



#### Wayfinding Posters



#### Large Area Location Marker