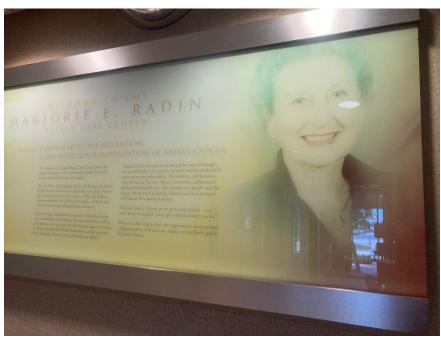

## Marjaree Mason Center RFP #07-29-2024

# Community Resource Center Signage Exhibit 1 (Proposed Signage Examples)

## **EXTERIOR SIGNAGE**







\*Above: Actual building under construction – top stucco will remain



#### **Exterior Window/Door Decals**



## **INTERIOR SIGNAGE**

Logo Behind Reception Desks





## Signature Donor Wall







## "About Marjaree" Display







#### Room Identification Signage (With Slider) and Attaching Donor Recognition Signage



#### **Donor Recognition Plaques for Individual Spaces**



#### Other Options for Larger Donor Recognition Plaques (Preferred)





#### **Donor Recognition Above Door Soffit**







Artwork Donor Plaque



#### Wayfinding Posters



#### Large Area Location Marker