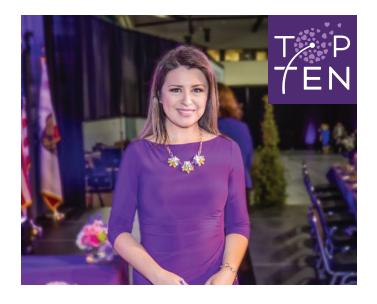

### Meet Our 2021 Keynote Speaker

#### April Hernandez-Castillo

April Hernandez Castillo's dream became a reality when she booked her first commercial as the "Yo girl" in the Visa Check Card spot starring Yao Ming and Yogi Berra. The commercial would air for the Super Bowl and become a sports classic. She then went on to star in television shows such as: Law & Order: SVU, The Following, Person of Interest, and Elementary. April garnered a recurring role on Showtime's Dexter which she was nominated for a SAG nomination for Best Ensemble cast. April is most noted for her powerful portrayal as "Eva Benitez" in the hit movie Freedom Writers starring Oscar-winner Hilary Swank. She recently worked on NBC's popular show, New Amsterdam and is now filming FOX's hit show, The Prodigal Son.

April has also graced a different stage as a public speaker. Her message of resilience, overcoming adversity, and the ability to move beyond trauma has taken April on a journey across the United States and internationally. Reaching an array of audiences from high schools, universities and conferences, she has spoken on