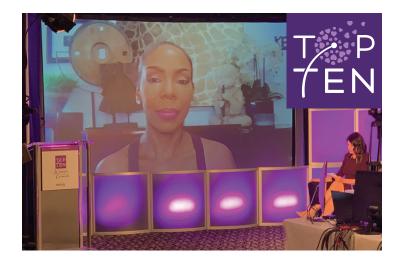

### Meet Our 2021 Keynote Speaker

#### April Hernandez-Castillo

April Hernandez Castillo's dream became a reality when she booked her first commercial as the "Yo girl" in the Visa Check Card spot starring Yao Ming and Yogi Berra. The commercial would air for the Super Bowl and become a sports classic. She then went on to star in television shows such as: Law & Order: SVU, The Following, Person of Interest, and Elementary. April garnered a recurring role on Showtime's Dexter which she was nominated for a SAG nomination for Best Ensemble cast. April is most noted for her powerful portrayal as "Eva Benitez" in the hit movie Freedom Writers starring Oscar-winner Hilary Swank. She recently worked on NBC's popular show, New Amsterdam and is now filming FOX's hit show, The Prodigal Son.